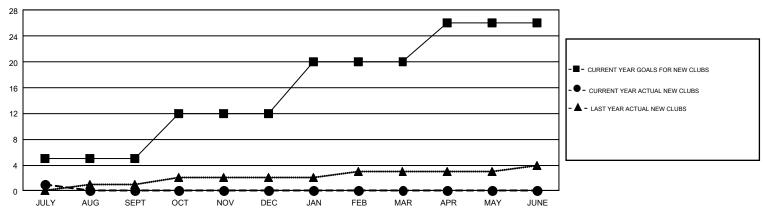

## GMT Constitutional Area 4, Group A

GMT: ANTTI FORSELL

REPORT DOES NOT INCLUDE CLUBS IN UNDISTRICTED AREAS.

| Clubs                 |               |           |               | Members               |                           |                         |                                              |  |
|-----------------------|---------------|-----------|---------------|-----------------------|---------------------------|-------------------------|----------------------------------------------|--|
| RESULTS FOR 2018-2019 |               |           |               | RESULTS FOR 2018-2019 |                           |                         |                                              |  |
| QUARTER               | NEW CLUB GOAL | NEW CLUBS | DROPPED CLUBS | QUARTER               | MEMBER GROWTH NET<br>GOAL | MEMBER GROWTH<br>ACTUAL | DROPPED MEMBERS ACTUAL (including transfers) |  |
| JULY/AUG/SEPT         | 5             | 1         | 6             | JULY/AUG/SEPT         | 86                        | 134                     | 205                                          |  |
| OCT/NOV/DEC           | 7             | 0         | 0             | OCT/NOV/DEC           | 359                       | 0                       | 0                                            |  |
| JAN/FEB/MAR           | 8             | 0         | 0             | JAN/FEB/MAR           | 417                       | 0                       | 0                                            |  |
| APR/MAY/JUNE          | 6             | 0         | 0             | APR/MAY/JUNE          | 265                       | 0                       | 0                                            |  |