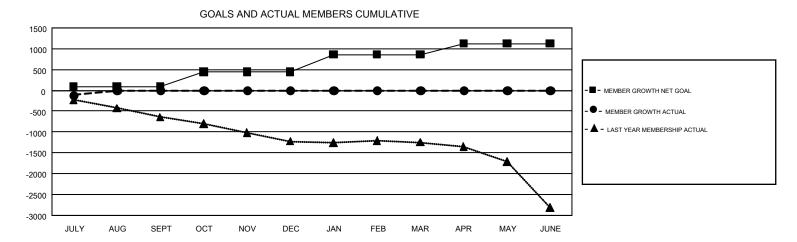

## GMT Constitutional Area 4, Group A

GMT: ANTTI FORSELL

REPORT DOES NOT INCLUDE CLUBS IN UNDISTRICTED AREAS.

| Clubs                 |               |           |               | Members               |                           |                         |                                              |  |
|-----------------------|---------------|-----------|---------------|-----------------------|---------------------------|-------------------------|----------------------------------------------|--|
| RESULTS FOR 2018-2019 |               |           |               | RESULTS FOR 2018-2019 |                           |                         |                                              |  |
| QUARTER               | NEW CLUB GOAL | NEW CLUBS | DROPPED CLUBS | QUARTER               | MEMBER GROWTH NET<br>GOAL | MEMBER GROWTH<br>ACTUAL | DROPPED MEMBERS ACTUAL (including transfers) |  |
| JULY/AUG/SEPT         | 5             | 1         | 6             | JULY/AUG/SEPT         | 86                        | 134                     | 205                                          |  |
| OCT/NOV/DEC           | 7             | 0         | 0             | OCT/NOV/DEC           | 359                       | 0                       | 0                                            |  |
| JAN/FEB/MAR           | 8             | 0         | 0             | JAN/FEB/MAR           | 417                       | 0                       | 0                                            |  |
| APR/MAY/JUNE          | 6             | 0         | 0             | APR/MAY/JUNE          | 265                       | 0                       | 0                                            |  |